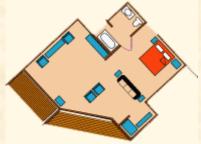

# El Grande Double Condominium

This 1,900 sq ft condominium has three bedrooms, one with a fireplace and television, the second bedroom has two queen size beds with television, the third bedroom has two queen beds, sofa sleeper, television, and balcony and full bath. There is a full bath off of the master suite and one three quarter bath off of the main room. There is a full kitchen with range, oven, refrigerator, dishwasher, microwave, and coffee maker, dining room table, living area with sofa sleeper, chair, fireplace, and a jacuzzi.