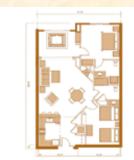

# El Grande Condominium

This 1,500 sq ft condominium has two bedrooms, one with a fireplace and television, the other bedroom has two queen size beds with television, one full bath and one three quarter bath, full kitchen with

range, oven, refrigerator, dishwasher, microwave, and coffee maker, dining room table, living area with sofa sleeper, chair, fireplace, and