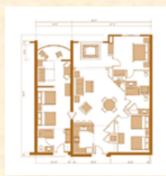

# El Grande Double Condominium

This 1,900 sq ft condominium has three bedrooms, one with a fireplace and television, the second bedroom has two queen size beds with television, the third bedroom has two queen beds, sofa sleeper, television, and balcony and full bath. There is a full bath off of the master suite and one three quarter bath off of the main room. There is a full kitchen with range, oven, refrigerator, dishwasher, microwave, and coffee maker, dining room table, living area with sofa sleeper, chair, fireplace, and a jacuzzi.