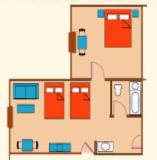

# Family Suite

- \*2 Queen Beds 1 King and one sofa bed
- \*Microwave
- \*Coffee Maker
- \*Refrigerator
- \*2-25" Big Screen TV

### Jacuzzi Suite

- \*King Size Bed
- \*Jacuzzi Whirlpool
- \*Microwave
- \*Refrigerator
- \*25" Big Screen TV