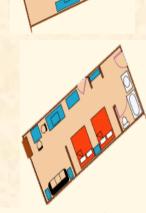

### Tower Guest Room

- \*2 Queen Beds or 1 King bed
- \*Microwave
- \*Refrigerator
- \*25" Big Screen TV
- \*Coffee Maker

## Junior Suite

- \*2 Queen Beds or 1 King bed plus 1 Sofa Bed.
- \*Semi-private living area
- \*Microwave
- \*Coffee Maker
- \*Refrigerator
- \*25" Big Screen TV