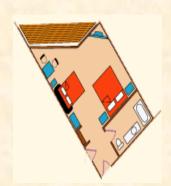

# El Grande Condominium

This 1,500 sq ft condominium has two bedrooms, one with a fireplace and television, the other bedroom has two queen size beds with television, one full bath and one three quarter bath, full kitchen with

range, oven, refrigerator, dishwasher, microwave, and coffee maker, dining room table, living area with sofa sleeper, chair, fireplace, and